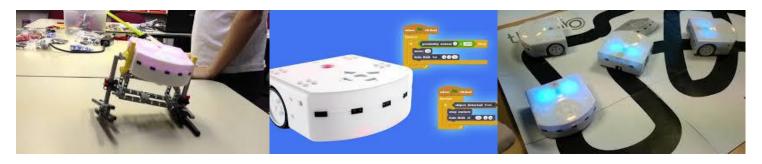

## How about taming a robot?

Thymio is a small robot which will allow you to discover the universe of robotics and learn a robot's language. You will be able to program it and carry out numerous experiments. With Thymio, the basics of robotics and programming become notions everyone can discover, whatever their age.

Alone, with your friends or parents, program your robot so it becomes the hero of your adventures.

Visual program Learning | On-board built in programs | Blocky | text based coding | Lego Compatible

On Special \$299.00 + GST Usually \$349.00 + GST