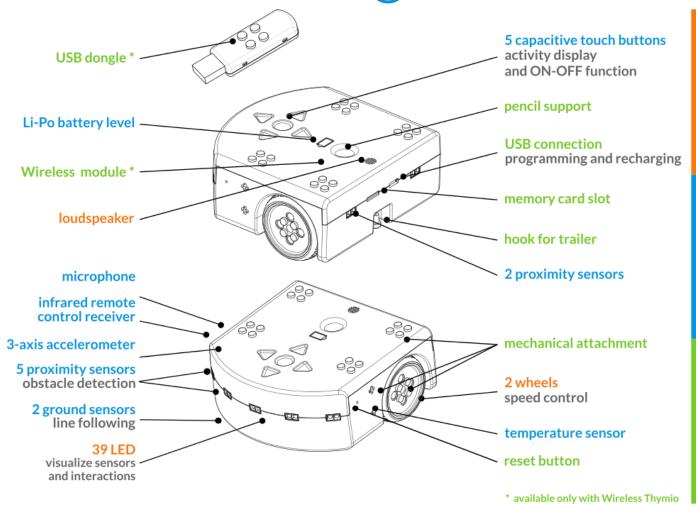

## How about taming a robot?

Thymio is a small robot which will allow you to discover the universe of robotics and learn a robot's language. You will be able to program it and carry out numerous experiments. With Thymio, the basics of robotics and programming become notions everyone can discover, whatever their age.

Alone, with your friends or parents, program your robot so it becomes the hero of your adventures.

Visual program Learning | On-board built in programs | Blocky | text based coding | Lego Compatible

On Special \$299.00 + GST Usually \$349.00 + GST